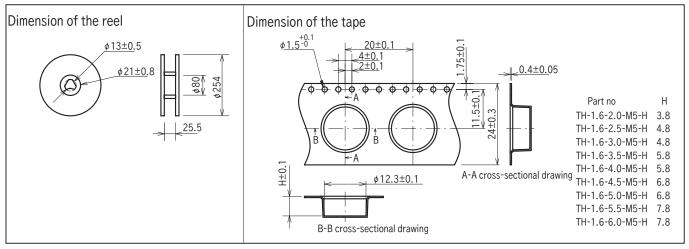

#### ■ Dimension

#### ■ Dimension of the reel

#### ■ Part No.

| Part No.        | Н   | quantity per reel |
|-----------------|-----|-------------------|
| TH-1.6-2.0-M5-H | 2.0 | 400 pcs           |
| TH-1.6-2.5-M5-H | 2.5 | 300 pcs           |
| TH-1.6-3.0-M5-H | 3.0 | 300 pcs           |
| TH-1.6-3.5-M5-H | 3.5 | 250 pcs           |
| TH-1.6-4.0-M5-H | 4.0 | 250 pcs           |
| TH-1.6-4.5-M5-H | 4.5 | 250 pcs           |
| TH-1.6-5.0-M5-H | 5.0 | 250 pcs           |
| TH-1.6-5.5-M5-H | 5.5 | 200 pcs           |
| TH-1.6-6.0-M5-H | 6.0 | 200 pcs           |