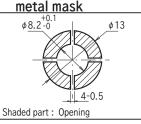

## ■ Recommended

#### Recommended metal mask

(Recommended metal mask thickness:150  $\mu$ m to 200  $\mu$ m)