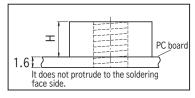

ted board thickness: t1.6 or over
  - (There is no problem if it is used for other board thickness.)
- Please use the automatic mounter of automatic recognition type.



■ Example of usage



With the M5 solderless terminal attached

#### ■ Part No.

| Part No.        | Н   | quantity per reel |
|-----------------|-----|-------------------|
| TH-1.6-2.0-M5-H | 2.0 | 400 pcs           |
| TH-1.6-2.5-M5-H | 2.5 | 300 pcs           |
| TH-1.6-3.0-M5-H | 3.0 | 300 pcs           |
| TH-1.6-3.5-M5-H | 3.5 | 250 pcs           |
| TH-1.6-4.0-M5-H | 4.0 | 250 pcs           |
| TH-1.6-4.5-M5-H | 4.5 | 250 pcs           |
| TH-1.6-5.0-M5-H | 5.0 | 250 pcs           |
| TH-1.6-5.5-M5-H | 5.5 | 200 pcs           |
| TH-1.6-6.0-M5-H | 6.0 | 200 pcs           |

# ■ Condition of fitting to the PC board



#### ■ Dimension



### ■ To order bulk product



- 100 pieces are included in 1 pack.
- $\bullet$  Adsorption films are not put on the bulk products.
- ▲ Use of through hole tap is limited to a through hole board. (It is impossible to use it for a one-sided board and non through hole board.)

## ■ Recommended

# Please attach the land on the both sides.

#### Recommended metal mask



(Recommended metal mask thickness:150  $\mu$ m to 200  $\mu$ m)

#### ■ Dimension of the reel