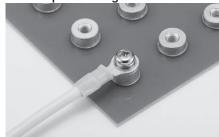

#### Through hole tap

## TH-1.6- □ -M5-H series

- A chip mounter can be used for this spacer.
- A spacer can be fit on a PC board just by automatically loading it on th PC board and carrying out with reflow.
- Can apply higher current than TH-1.6- ☐ -M5.
- Tape-and-reel has an adsorption film. Please remove by pushing it from the opposite side and reflow.
- The jig for removing adsorption films (Part No. : TH-JIG) is available.
- Material : Tellurium copper
- Finish: Tin plating over nickel base
- Rated current: 80A
- Tightening torque: 15kgf-cm (147N-cm) or less
- Adaptive printed board thickness: t1.6 or over
  - (There is no problem if it is used for other board thickness.)
- Please use the automatic mounter of automatic recognition type.



■ Example of usage



With the M5 solderless terminal attached

#### ■ Part No.

| Part No.        | Н   | quantity per reel |
|-----------------|-----|-------------------|
| TH-1.6-2.0-M5-H | 2.0 | 400 pcs           |
| TH-1.6-2.5-M5-H | 2.5 | 300 pcs           |
| TH-1.6-3.0-M5-H | 3.0 | 300 pcs           |
| TH-1.6-3.5-M5-H | 3.5 | 250 pcs           |
| TH-1.6-4.0-M5-H | 4.0 | 250 pcs           |
| TH-1.6-4.5-M5-H | 4.5 | 250 pcs           |
| TH-1.6-5.0-M5-H | 5.0 | 250 pcs           |
| TH-1.6-5.5-M5-H | 5.5 | 200 pcs           |
| TH-1.6-6.0-M5-H | 6.0 | 200 pcs           |

# ■ Condition of fitting to the PC board



#### ■ Dimension



### ■ To order bulk product



- 100 pieces are included in 1 pack.
- $\bullet$  Adsorption films are not put on the bulk products.
- ▲ Use of through hole tap is limit