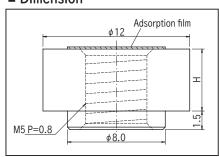

#### ■ Dimension

#### ■ Part No.

| Part No.        | Н   | quantity per reel |
|-----------------|-----|-------------------|
| TH-1.6-2.0-M5-H | 2.0 | 400 pcs           |
| TH-1.6-2.5-M5-H | 2.5 | 300 pcs           |
| TH-1.6-3.0-M5-H | 3.0 | 300 pcs           |
| TH-1.6-3.5-M5-H | 3.5 | 250 pcs           |
| TH-1.6-4.0-M5-H | 4.0 | 250 pcs           |
| TH-1.6-4.5-M5-H | 4.5 | 250 pcs           |
| TH-1.6-5.0-M5-H | 5.0 | 250 pcs           |
| TH-1.6-5.5-M5-H | 5.5 | 200 pcs           |
| TH-1.6-6.0-M5-H | 6.0 | 200 pcs           |