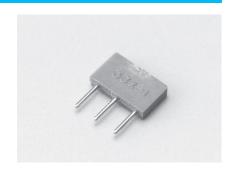

### Three-circuit short pin

### Part No.: 3JX-1 (100pcs/pack)

- By inserting to PD or PM series (socket pin), a short of three circuits is available.
- Material Resin part: PBT green (UL94V-0)

Pin part: Phosphor bronze

• Finish Pin part: Gold plating over nickel base

# ■ Part No...... 3JX-1

■ Example of usage

Combination of 3JX-1 and PM-1