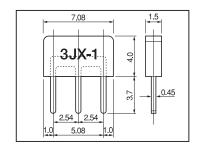

### Part No.: 3JX-1 (100pcs/pack)

- By inserting to PD or PM series (socket pin), a short of three circuits is available.
- Material Resin part: PBT green (UL94V-0)

Pin part: Phosphor bronze

• Finish Pin part: Gold plating over nickel base

# ■ Part No...... 3JX-1

■ Example of usage

Combination of 3JX-1 and PM-1