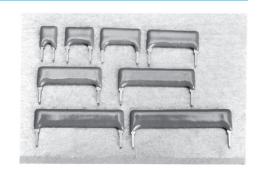

## PL series (100pcs/pack)

• Please use this product when it is impossible to take the power supply pattern thickly on a high-density mounting board, etc. or when it is impossible to pass the power supply patterns.