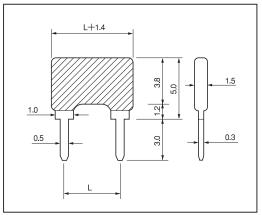

Material: Copper

• Exterior material: Epoxy resin blue (UL94V-0)

• Finish: Tin plating over nickel base

• Rated current: 15A

• Withstand voltage: 1000V AC, DC

Operating temperature range: -40 to + 120℃
Printed board fitting hole diameter: \$\phi\$ 0.6 to \$\phi\$ 0.8

| Part No. | L     |
|----------|-------|
| PL-0.1   | 2.54  |
| PL-0.2   | 5.08  |
| PL-0.3   | 7.62  |
| PL-0.4   | 10.16 |
| PL-0.5   | 12.7  |
| PL-0.6   | 15.24 |
| PL-0.7   | 17.78 |
| PL-0.8   | 20.32 |

#### **■** Dimension