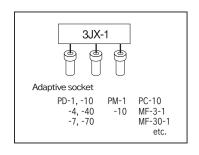

opper

• Exterior material: Epoxy resin blue (UL94V-0)

• Finish: Tin plating over nickel base

• Rated current: 15A

• Withstand voltage: 1000V AC, DC

Operating temperature range: -40 to + 120℃
Printed board fitting hole diameter: \$\phi\$ 0.6 to \$\phi\$ 0.8

| Part No. | L     |
|----------|-------|
| PL-0.1   | 2.54  |
| PL-0.2   | 5.08  |
| PL-0.3   | 7.62  |
| PL-0.4   | 10.16 |
| PL-0.5   | 12.7  |
| PL-0.6   | 15.24 |
| PL-0.7   | 17.78 |
| PL-0.8   | 20.32 |



#### **■** Dimension



### Three-circuit short pin

### Part No.: 3JX-1 (100pcs/pack)

- By inserting to PD or PM series (socket pin), a short of three circuits is available.
- Material Resin part: PBT green (UL94V-0)

Pin part: Phosphor bronze

• Finish Pin part: Gold plating over nickel base

# ■ Part No...... 3JX-1







■ Example of usage



Combination of 3JX-1 and PM-1