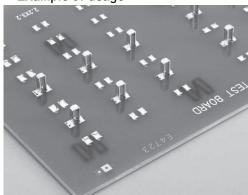

#### Test point for surface mounting

## **HK-7** series

- This test point is for chip mounter use.
- This can also be used for pattern heat dissipation.
- This is tall and suitable when the parts nearby are tall.
- This is stored in an embossed tape.
- In the case of reflow with normal cream solder, the strength will be increased by using the land shape size of 2.5 × 2.5 or over.
- Material: Brass
- Finish

HK-7-G: Gold plating over nickel base HK-7-S: Tin plating over nickel base



# ■ Part No.

| Part No. | Package            |
|----------|--------------------|
| HK-7-G-T | Reel (500pcs/reel) |
| HK-7-G   | Bulk (100pcs/pack) |
| HK-7-S-T | Reel (500pcs/reel) |
| HK-7-S   | Bulk (100pcs/pack) |

### ■ Example of usage



#### **■** Dimension



#### ■ Recommended land information