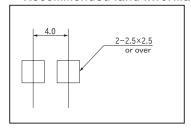

#### Test point for surface mounting

## **HK-7** series

- This test point is for chip mounter use.
- This can also be used for pattern heat dissipation.
- This is tall and suitable when the parts nearby are tall.
- This is stored in an embossed tape.
- In the case of reflow with normal cream solder, the strength will be increased by using the land shape size of 2.5 × 2.5 or over.
- Material: Brass
- Finish

HK-7-G: Gold plating over nickel base HK-7-S: Tin plating over nickel base



# ■ Part No.

| Part No. | Package            |
|----------|--------------------|
| HK-7-G-T | Reel (500pcs/reel) |
| HK-7-G   | Bulk (100pcs/pack) |
| HK-7-S-T | Reel (500pcs/reel) |
| HK-7-S   | Bulk (100pcs/pack) |

### ■ Example of usage



#### **■** Dimension



#### ■ Recommended land information