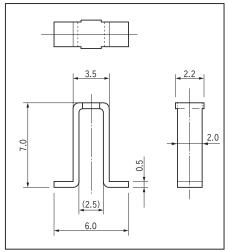

#### Test point for surface mounting

## **HK-7** series

- This test point is for chip mounter use.
- This can also be used for pattern heat dissipation.
- This is tall and suitable when the parts nearby are tall.
- This is stored in an embossed tape.
- In the case of reflow with normal cream solder, the strength will be increased by using the land shape size of 2.5 × 2.5 or over.
- Material: Brass
- Finish

HK-7-G: Gold plating over nickel base HK-7-S: Tin plating over nickel base



# ■ Part No.

| Part No. | Package            |
|----------|--------------------|
| HK-7-G-T | Reel (500pcs/reel) |
| HK-7-G   | Bulk (100pcs/pack) |
| HK-7-S-T | Reel (500pcs/reel) |
| HK-7-S   | Bulk (100pcs/pack) |

### ■ Example of usage



#### **■** Dimension



#### ■ Recommended land information