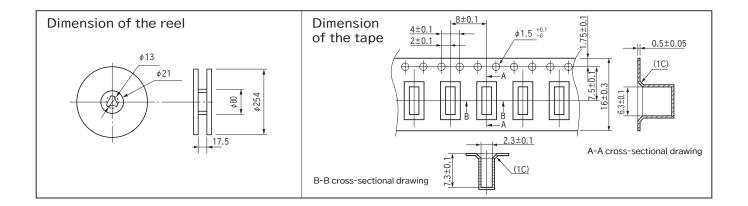

#### Test point for surface mounting

## **HK-7** series

- This test point is for chip mounter use.
- This can also be used for pattern heat dissipation.
- This is tall and suitable when the parts nearby are tall.
- This is stored in an embossed tape.
- In the case of reflow with normal cream solder, the strength will be increased by using the land shape size of 2.5 × 2.5 or over.
- Material: Brass
- Finish

HK-7-G: Gold plating over nickel base HK-7-S: Tin plating over nickel base



# ■ Part No.

| Part No. | Package            |
|----------|--------------------|
| HK-7-G-T | Reel (500pcs/reel) |
| HK-7-G   | Bulk (100pcs/pack) |
| HK-7-S-T | Reel (500pcs/reel) |
| HK-7-S   | Bulk (100pcs/pack) |

### ■ Example of usage



#### **■** Dimension



#### ■ Recommended land information