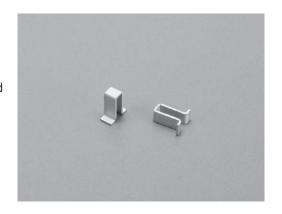

## **HK-7** series

- This test point is for chip mounter use.
- This can also be used for pattern heat dissipation.
- This is tall and suitable when the parts nearby are tall.
- This is stored in an embossed tape.
- In the case of reflow with normal cream solder, the strength will be increased by using the land shape size of 2.5 × 2.5 or over.
- Material: Brass
- Finish