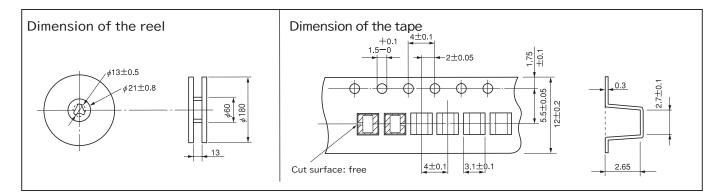

# $\begin{array}{c} \text{HK-5-G } \square \\ \text{HK-5-S } \square \end{array} \right) \text{ tape-and-reel}$