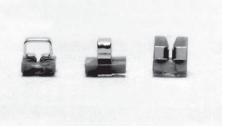

### HK-5 series

- This test point is for chip mounter use.
- 10 colors same as the color cords are available.
- Size: 2.5 × 3.0
- The strength will be increased by using the Recommended land information with a simple shape (  $\hfill \hfill \$
- This is stored in an embossed tape.
- Operating temperature range: 40 to +  $150^{\circ}$ C
- Material
  - Pin part: Phosphor bronze t0.2
- Resin part (Shaded part): Fluorine (UL94V-0) color (10 colors)
- Finish HK-5-G: Gold plating over nickel base HK-5-S: Tin plating over nickel base