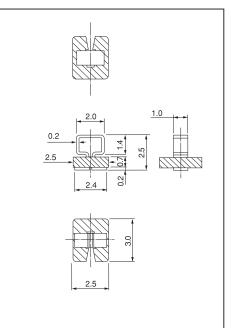

### HK-5 series

- This test point is for chip mounter use.
- 10 colors same as the color cords are available.
- Size: 2.5 × 3.0
- The strength will be increased by using the Recommended land information with a simple shape (  $\hfill \hfill \$
- This is stored in an embossed tape.
- Operating temperature range: 40 to +  $150^{\circ}$ C
- Material
  - Pin part: Phosphor bronze t0.2
- Resin part (Shaded part): Fluorine (UL94V-0) color (10 colors)
- Finish HK-5-G: Gold plating over nickel base HK-5-S: Tin plating over nickel base

#### Recommended land information