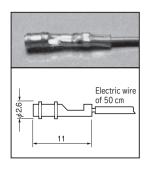

### Part No.: VCS-1 (10pcs/pack)

- This socket is fit to the probe No.2 of VC-2-1.
- Electric wire of 50 cm long is attached.
- Electric wire color: BLACK (AWG24)
- Material : Phosphor bronze (Tin plating)

### ■ Reference drawing or fitting