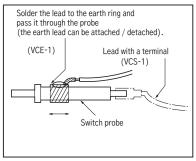

### ■ How to use

### Part No.: VCE-1 (10pcs/pack)

- This earth ring is fit to the probe No.1 of VC-2-1.
- Please solder electric wire and fit in the probe.
- Material: Phosphor bronze (Gold plating over nickel base)