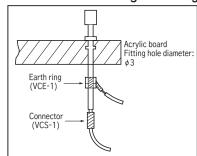

### ■ Example of usage

### Part No.: VCE-1 (10pcs/pack)

- This earth ring is fit to the probe No.1 of VC-2-1.
- Please solder electric wire and fit in the probe.
- Material: Phosphor bronze (Gold plating over nickel base)

### Part No.: VCS-1 (10pcs/pack)

- This socket is fit to the probe No.2 of VC-2-1.
- Electric wire of 50 cm long is attached.
- Electric wire color: BLACK (AWG24)
- Material : Phosphor bronze (Tin plating)