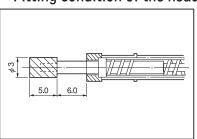

#### **Head cover**

### Part No.: VCC-5 (10pcs/pack)

- This is fit to VC-2-1 and adjust the height.
- Material: Resin (Acetal copolymer)



## ■ Fitting condition of the head cover



### ■ Example of usage



# Earth ring

### Part No.: VCE-1 (10pcs/pack)

- This earth ring is fit to the probe No.1 of VC-2-1.
- Please solder electric wire and fit in the probe.
- Material: Phosphor bronze (Gold plating over nickel base)



### ■ How to use



#### **Socket**

### Part No.: VCS-1 (10pcs/pack)

- This socket is fit to the probe No.2 of VC-2-1.
- Electric wire of 50 cm long is attached.
- Electric wire color: BLACK (AWG24)
- Material : Phosphor bronze (Tin plating)



### ■ Reference drawing or fitting