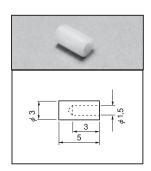

#### **Head cover**

### Part No.: VCC-5 (10pcs/pack)

- This is fit to VC-2-1 and adjust the height.
- Material: Resin (Acetal copolymer)

## ■ Fitting condition of the head cover