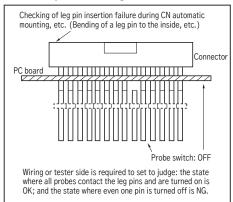

#### **Head cover**

### Part No.: VCC-5 (10pcs/pack)

- This is fit to VC-2-1 and adjust the height.
- Material: Resin (Acetal copolymer)



## ■ Fitting condition of the head cover



### ■ Example of usage



# Earth ring

### Part No.: VCE-1 (10pcs/pack)

- This earth ring is fit to the probe No.1 of VC-2-1.
- Please solder electric wire and fit in the probe.
- Material: Phosphor bronze (Gold plating over nickel base)



### ■ How to use



#### **Socket**

### Part No.: VCS-1 (10pcs/pack)

- This socket is fit to the probe No.2 of VC-2-1.
- Electric wire of 50 cm long is attached.
- Electric wire color: BLACK (AWG24)
- Material : Phosphor bronze (Tin plating)



### ■ Reference drawing or fitting