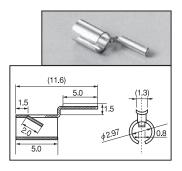

# Earth ring

### Part No.: VCE-1 (10pcs/pack)

- This earth ring is fit to the probe No.1 of VC-2-1.
- Please solder electric wire and fit in the probe.
- Material: Phosphor bronze (Gold plating over nickel base)

### ■ Reference drawing or fitting