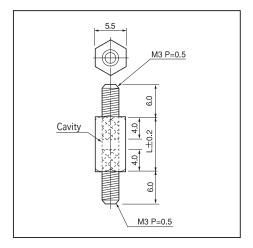

## AR series (100pcs/pack)

- Metal is filled in the resin and a male screw is protruded on the both sides.
- The upper part and the lower part are electrically insulated.
- Material Resin part: Acetal copolymer (UL94HB) Milky white Metal part: Brass
- Finish: Nickel plating
- Operating temperature range: 40 to +  $85^{\circ}$ C

| Part No. | L  |
|----------|----|
| AR-9     | 9  |
| AR-10    | 10 |
| AR-11    | 11 |
| AR-12    | 12 |
| AR-13    | 13 |
| AR-14    | 14 |
| AR-15    | 15 |
| AR-16    | 16 |
| AR-17    | 17 |
| AR-18    | 18 |
| AR-19    | 19 |
| AR-20    | 20 |
| AR-25    | 25 |
| AR-30    | 30 |
| AR-35    | 35 |
| AR-40    | 40 |
| AR-45    | 45 |
| AR-50    | 50 |