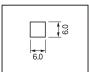

# Adjustment part terminal for surface mounting

## SJ series

- This is used for fitting a lead type part to a surface mounting board. Please solder by placing the part on it.
- Please adsorb the inner flat part. (Please use the adsorption nozzle of  $\phi$  2 or less and consult the details with the mounter manufacturer.)
- Material: Copper
- Finish: Tin plating over nickel base
- Rated current: 20A



#### ■ Part No.

| Part No. | Н  | Package             |
|----------|----|---------------------|
| SJ-5     | 5  | Bulk (1000pcs/pack) |
| SJ-5-T   | 5  | Reel (400pcs/reel)  |
| SJ-10    | 10 | Bulk (1000pcs/pack) |
| SJ-10-T  | 10 | Reel (250pcs/reel)  |



#### Recommended land information



#### ■ Example of usage



#### ■ SJ-5-T



### ■ SJ-10-T