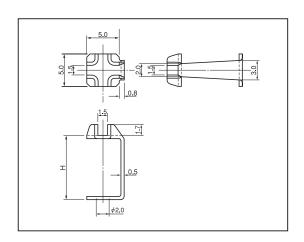

## SJ series

- This is used for fitting a lead type part to a surface mounting board. Please solder by placing the part on it.
- Please adsorb the inner flat part. (Please use the adsorption nozzle of  $\phi$  2 or less and consult the details with the mounter manufacturer.)
- Material: Copper
- Finish: Tin plating over nickel base
- Rated current: 20A

#### ■ Part No.

| Part No. | Н  | Package             |
|----------|----|---------------------|
| SJ-5     | 5  | Bulk (1000pcs/pack) |
| SJ-5-T   | 5  | Reel (400pcs/reel)  |
| SJ-10    | 10 | Bulk (1000pcs/pack) |
| SJ-10-T  | 10 | Reel (250pcs/reel)  |