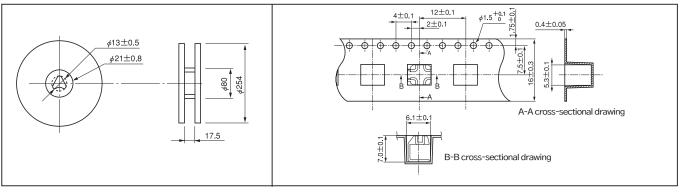

# Adjustment part terminal for surface mounting

## SJ series

- This is used for fitting a lead type part to a surface mounting board. Please solder by placing the part on it.
- Please adsorb the inner flat part. (Please use the adsorption nozzle of  $\phi$  2 or less and consult the details with the mounter manufacturer.)
- Material: Copper
- Finish: Tin plating over nickel base
- Rated current: 20A



#### ■ Part No.

| Part No. | Н  | Package             |
|----------|----|---------------------|
| SJ-5     | 5  | Bulk (1000pcs/pack) |
| SJ-5-T   | 5  | Reel (400pcs/reel)  |
| SJ-10    | 10 | Bulk (1000pcs/pack) |
| SJ-10-T  | 10 | Reel (250pcs/reel)  |



#### Recommended land information



#### ■ Example of usage



#### ■ SJ-5-T



### ■ SJ-10-T