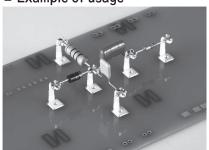

# Adjustment part terminal for surface mounting

## SJ series

- This is used for fitting a lead type part to a surface mounting board. Please solder by placing the part on it.
- Please adsorb the inner flat part. (Please use the adsorption nozzle of  $\phi$  2 or less and consult the details with the mounter manufacturer.)
- Material: Copper
- Finish: Tin plating over nickel base
- Rated current: 20A



#### ■ Part No.

| Part No. | Н  | Package             |
|----------|----|---------------------|
| SJ-5     | 5  | Bulk (1000pcs/pack) |
| SJ-5-T   | 5  | Reel (400pcs/reel)  |
| SJ-10    | 10 | Bulk (1000pcs/pack) |
| SJ-10-T  | 10 | Reel (250pcs/reel)  |



#### Recommended land information



#### ■ Example of usage



#### ■ SJ-5-T



### ■ SJ-10-T