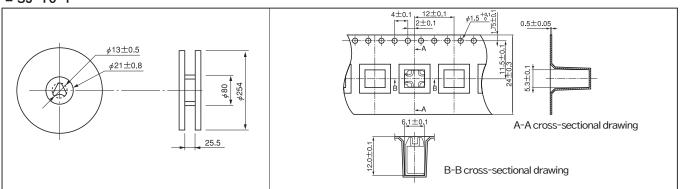

# Adjustment part terminal for surface mounting

## SJ series

- This is used for fitting a lead type part to a surface mounting board. Please solder by placing the part on it.
- Please adsorb the inner flat part. (Please use the adsorption nozzle of  $\phi$  2 or less and consult the details with the mounter manufacturer.)
- Material: Copper
- Finish: Tin plating over nickel base
- Rated current: 20A



#### ■ Part No.

| Part No. | Н  | Package             |
|----------|----|---------------------|
| SJ-5     | 5  | Bulk (1000pcs/pack) |
| SJ-5-T   | 5  | Reel (400pcs/reel)  |
| SJ-10    | 10 | Bulk (1000pcs/pack) |
| SJ-10-T  | 10 | Reel (250pcs/reel)  |



#### Recommended land information



#### ■ Example of usage



#### ■ SJ-5-T



### ■ SJ-10-T