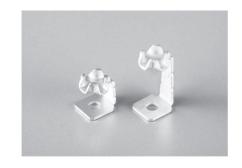

## SJ series

- This is used for fitting a lead type part to a surface mounting board. Please solder by placing the part on it.
- Please adsorb the inner flat part. (Please use the adsorption nozzle of  $\phi$  2 or less and consult the details with the mounter manufacturer.)
- Material: Copper
- Finish: Tin plating over nickel base
- Rated current: 20A