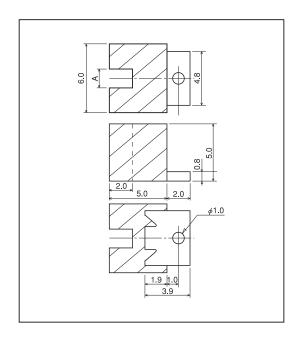

#### ■ Part No.

| Part No. | А   | Adaptive printed board thickness |
|----------|-----|----------------------------------|
| AGH-0.6  | 0.7 | 0.6                              |
| AGH-0.8  | 0.9 | 0.8                              |
| AGH-1.0  | 1.1 | 1.0                              |
| AGH-1.2  | 1.3 | 1.2                              |
| AGH-1.6  | 1.7 | 1.6                              |