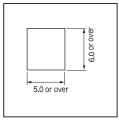

### ■ Recommended land information

■ Recommended metal mask thickness 150 µm to 200 µm

**— 304 —** Rev. 44526A