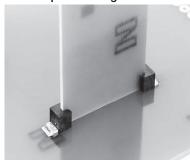

# Vertical fitting mount for PC board

# **AGH series** (10pcs/pack)

• This product is a mount for supporting when a PC board is vertically fit to a surface mounting PC board.

• Material Resin part: PPS black (UL94V-0)

Pin part: Phosphor bronze (Tin plating over nickel base)

• Operating temperature range: -40 to +125℃

#### ■ Part No.

| Part No. | А   | Adaptive printed board thickness |
|----------|-----|----------------------------------|
| AGH-0.6  | 0.7 | 0.6                              |
| AGH-0.8  | 0.9 | 0.8                              |
| AGH-1.0  | 1.1 | 1.0                              |
| AGH-1.2  | 1.3 | 1.2                              |
| AGH-1.6  | 1.7 | 1.6                              |





### ■ Example of usage



### ■ Recommended land information



■ Recommended metal mask thickness 150 µm to 200 µm

**— 304 —** Rev. 44526A