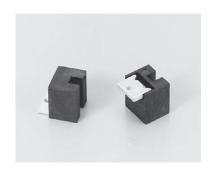

# **AGH series** (10pcs/pack)

• This product is a mount for supporting when a PC board is vertically fit to a surface mounting PC board.

• Material Resin part: PPS black (UL94V-0)

Pin part: Phosphor bronze (Tin plating over nickel base)