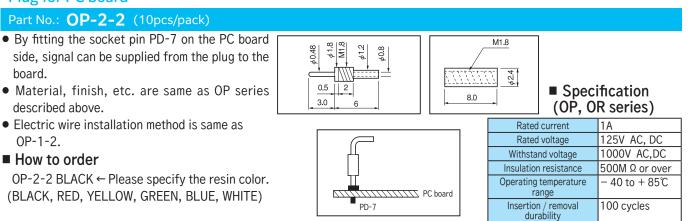

# **Relay socket**

board.

OP-1-2.

How to order

#### **OR series** (10pcs/pack)

- By combining with OP-1 series, this can relay electric wire.
- Material Pin part: Brass
  - Contact part: Beryllium copper
  - Others are the same as OP series.
- Finish Pin part: Gold plating over nickel base Contact part: Gold plating over nickel base
- Resin color: BLACK, RED, YELLOW, GREEN, BLUE, WHITE
- Adaptive male pin diameter:  $\phi$  0.45 to  $\phi$  0.6
- Diameter of electric wire that can be fit: Thinner than AWG26

| Part No.  | Electric wire installation<br>method                                                                                                | Crimping tool |
|-----------|-------------------------------------------------------------------------------------------------------------------------------------|---------------|
| OR-1-2    | Crimping                                                                                                                            | OMXT-1plus X3 |
| OR-1-2-50 | Electric wire (AWG26) of<br>approximately 50cm long is attached.<br>(The color of electric wire is the same<br>color as the resin.) |               |

How to order

OR-1-2 RED ← Please specify the resin color. (BLACK, RED, YELLOW, GREEN, BLUE, WHITE)

70g or over

70g or over

Insertion forces

Removal forces