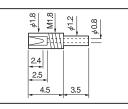

# **Relay socket**

board.

OP-1-2.

How to order

#### **OR series** (10pcs/pack)

- By combining with OP-1 series, this can relay electric wire.
- Material Pin part: Brass
  - Contact part: Beryllium copper
  - Others are the same as OP series.
- Finish Pin part: Gold plating over nickel base Contact part: Gold plating over nickel base
- Resin color: BLACK, RED, YELLOW, GREEN, BLUE, WHITE
- Adaptive male pin diameter:  $\phi$  0.45 to  $\phi$  0.6
- Diameter of electric wire that can be fit: Thinner than AWG26

| Part No.  | Electric wire installation<br>method                                                                                                | Crimping tool |
|-----------|-------------------------------------------------------------------------------------------------------------------------------------|---------------|
| OR-1-2    | Crimping                                                                                                                            | OMXT-1plus X3 |
| OR-1-2-50 | Electric wire (AWG26) of<br>approximately 50cm long is attached.<br>(The color of electric wire is the same<br>color as the resin.) |               |

How to order

OR-1-2 RED ← Please specify the resin color. (BLACK, RED, YELLOW, GREEN, BLUE, WHITE)

70g or over

70g or over

Insertion forces

Removal forces