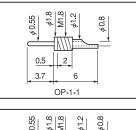

# Plug

## **OP series** (10pcs/pack)

- This plug can be inserted in the socket of PN-3-1-B and OR-1-2.
- This can be fit parallel to a round pin IC socket with a pitch of 2.54 mm.
- Material Pin part: Brass
  - Resin part: Acetal copolymer (UL94HB)
- Finish Pin part: Gold plating over nickel base
- Resin color: BLACK, RED, YELLOW, GREEN, BLUE, WHITE
- Diameter of electric wire that can be fit: Thinner than AWG26

| Part No.  | Electric wire<br>installation method                                                                                                | Crimping tool  |
|-----------|-------------------------------------------------------------------------------------------------------------------------------------|----------------|
| OP-1-1    | Solder                                                                                                                              | _              |
| OP-1-2    | Crimping                                                                                                                            | OMXT-1plus X-2 |
| OP-1-2-50 | Electric wire (AWG26) of<br>approximately 50cm long is attached.<br>(The color of electric wire is the same<br>color as the resin.) |                |

### How to order

**Plug for PC board** 

described above.

OP-1-1 BLACK ← Please specify the resin color. (BLACK, RED, YELLOW, GREEN, BLUE, WHITE)

£

0.5 2 3.7

OP-1-2