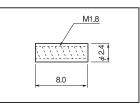

### How to order

**Plug for PC board** 

described above.

OP-1-1 BLACK ← Please specify the resin color. (BLACK, RED, YELLOW, GREEN, BLUE, WHITE)

£

0.5 2 3.7

OP-1-2