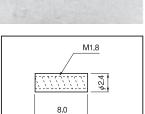

# **Relay socket**

board.

OP-1-2.

How to order

#### **OR series** (10pcs/pack)

- By combining with OP-1 series, this can relay electric wire.
- Material Pin part: Brass
  - Contact part: Beryllium copper
  - Others are the same as OP series.
- Finish Pin part: Gold plating over nickel base Contact part: Gold plating over nickel base
- Resin color: BLACK, RED, YELLOW, GREEN, BLUE, WHITE
- Adaptive male pin diameter:  $\phi$  0.45 to  $\phi$  0.6
- Diameter of electric wire that can be fit: Thinner than AWG26

| Part No.  | Electric wire installation<br>method                                                                                                | Crimping tool |
|-----------|-------------------------------------------------------------------------------------------------------------------------------------|---------------|
| OR-1-2    | Crimping                                                                                                                            | OMXT-1plus X3 |
| OR-1-2-50 | Electric wire (AWG26) of<br>approximately 50cm long is attached.<br>(The color of electric wire is the same<br>color as the resin.) |               |

How to order

OR-1-2 RED ← Please specify the resin color. (BLACK, RED, YELLOW, GREEN, BLUE, WHITE)

70g or over

70g or over

Insertion forces

Removal forces