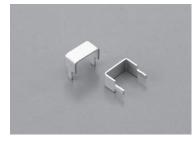

#### **DB-6 series** (100pcs/pack)

- This is used for fitting electric wires on the side face of a PC board.
- DB-6 series is fit in a PC board and soldered to it. Then, electric wires are fixed with a bundled wire band.
- By taking out the wires, separately installed on a PC board, from the side face, they can be installed in a more organized manner.
- Three types, with the PC board thickness of 1.6 mm, 2.0 mm and 3.2 mm, are available.
- Material: Phosphor bronze
- Finish: Tin plating over nickel base