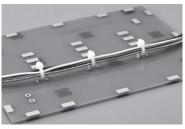

# Example of usage

## Terminal for fitting bundled wire band (upper part type) Part No.: **DA-8** (100pcs/pack)

- This is used for fixing electric wires on a board by **Dimension** using a bundled wire band.
- DA-8 is fit and soldered to a PC board. Then, electric wires are positioned on it and fixed by a bundled wire band.
- Material: Phosphor bronze
- Finish: Tin plating over nickel base
- Part No.

# Recommended land information

Example of usage

Bundled wire band Electric wire

PC board

Example of usage

Soldering