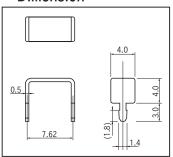

#### Dimension

#### Part No.

| Part No. | A   | В   | С   | Adaptive printed<br>board thickness |
|----------|-----|-----|-----|-------------------------------------|
| DB-6-1.6 | 1.5 | 3.5 | 7.5 | 1.6                                 |
| DB-6-2   | 1.9 | 3.5 | 7.5 | 2.0                                 |
| DB-6-3.2 | 3.1 | 3.3 | 7.6 | 3.2                                 |