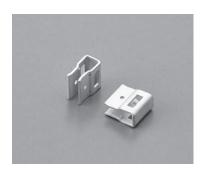

#### **DB-6 series** (100pcs/pack)

- This is used for fitting electric wires on the side face of a PC board.
- DB-6 series is fit in a PC board and soldered to it. Then, electric wires are fixed with a bundled wire band.
- By taking out the wires, separately installed on a PC board, from the side face, they can be installed in a more organized manner.
- Three types, with the PC board thickness of 1.6 mm, 2.0 mm and 3.2 mm, are available.
- Material: Phosphor bronze
- Finish: Tin plating over nickel base

## Terminal for fitting bundled wire band (upper part type) Part No.: **DA-8** (100pcs/pack)

- This is used for fixing electric wires on a board by **Dimension** using a bundled wire band.
- DA-8 is fit and soldered to a PC board. Then, electric wires are positioned on it and fixed by a bundled wire band.
- Material: Phosphor bronze
- Finish: Tin plating over nickel base
- Part No.

DA-8