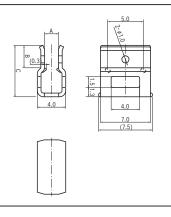

#### Part No.

| Part No. | A   | В   | С   | Adaptive printed<br>board thickness |
|----------|-----|-----|-----|-------------------------------------|
| DB-6-1.6 | 1.5 | 3.5 | 7.5 | 1.6                                 |
| DB-6-2   | 1.9 | 3.5 | 7.5 | 2.0                                 |
| DB-6-3.2 | 3.1 | 3.3 | 7.6 | 3.2                                 |

#### Dimension