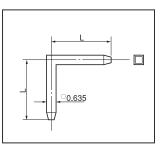

### Wrapping terminal

### WA series (1000pcs/pack)

- This terminal is for wrapping and for putting a PC board at right angle.
- Material: Phosphor bronze 0.635
- Finish: Gold plating over nickel base
- PC board fitting hole: φ 1.0

| Part No. | L  |
|----------|----|
| WA-6     | 6  |
| WA-10    | 10 |

<sup>\*</sup> The press-fitting tool edge chip, P series, is not operable without the main unit, PCX-1