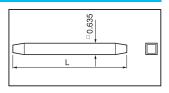

### WK series (1000pcs/pack)

- This terminal is for wrapping.
- Material: Phosphor bronze 0.635
- Finish: Gold plating over nickel base
- PC board fitting hole: φ 1.0

| Part No. | L  |
|----------|----|
| WK-11    | 11 |
| WK-13    | 13 |
| WK-17    | 17 |
| WK-21    | 21 |
| WK-27    | 27 |