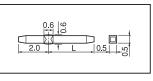

# WB series (1000pcs/pack)

- This terminal is for wrapping.
- Material: Phosphor bronze □0.5
- Finish: Gold plating over nickel base
- PC board fitting hole: φ 0.8

| Part No. | L  | Press-fitting tool<br>edge chip |
|----------|----|---------------------------------|
| WB-7     | 7  | P-14                            |
| WB-10    | 10 | P-15                            |