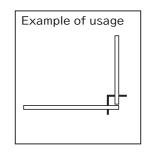

### WA series (1000pcs/pack)

- This terminal is for wrapping and for putting a PC board at right angle.
- Material: Phosphor bronze 0.635
- Finish: Gold plating over nickel base
- PC board fitting hole: φ 1.0