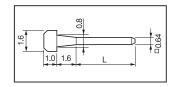

## WH series (1000pcs/pack)

- This terminal is for wrapping.
- As this terminal has a click, you can fix it at a certain height.
- Material: Phosphor bronze □0.635
- Finish: Gold plating over nickel base
- PC board fitting hole: φ 1.0

| ٦. |          |    |                              |
|----|----------|----|------------------------------|
| İ  | Part No. | L  | Press-fitting tool edge chip |
| ı  | WH-8     | 8  | P-11                         |
| ı  | WH-10    | 10 | P-12                         |
| ı  | WH-14    | 14 | P-13                         |
|    |          |    |                              |