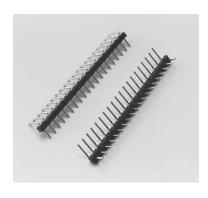

## Part No.: **OWZ-001** (10pcs/pack)

• This is used for removal / insertion by putting PC boards at right angle.

• The mating socket is PM-61

Pitch: 2.54mm, 20P connected
 Material Pin: Phosphor bronze

• Material Pin: Phosphor bronze

Printed board fitting hole diameter: φ 0.9

Adaptive socket: PM-61

■ Part No.: OWZ-001

■ How to order:

OWZ-001-10P

Fill in the number of poles of the one side.
 (Maximum number: 20P)

(If the number is not specified, we will deliver the part of the maximum number of connection.)