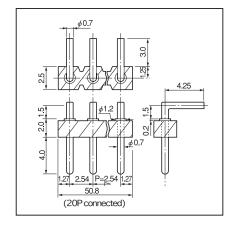

## Insertion / removal angle type (strong type) (Pitch: 2.54mm)

## Part No.: **OWZ-001** (10pcs/pack)

• This is used for removal / insertion by putting PC boards at right angle.

• The mating socket is PM-61

Pitch: 2.54mm, 20P connected
 Material Pin: Phosphor bronze

• Material Pin: Phosphor bronze

Resin: PBT black (UL94V-0)

• Finish: Gold plating over nickel base

• Rated current: 4A

• Insulation resistance:500M  $\Omega$  or over

Withstand voltage: 1000V AC, DC per minute
Operating temperature range: -40 to + 125℃

Printed board fitting hole diameter: φ 0.9

Adaptive socket: PM-61

■ Part No.: OWZ-001

■ How to order:

OWZ-001-10P

Fill in the number of poles of the one side.
 (Maximum number: 20P)

(If the number is not specified, we will deliver the part of the maximum number of connection.)