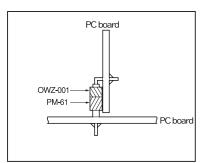

e) (Pitch: 2.54mm)

## Part No.: **OWZ-001** (10pcs/pack)

• This is used for removal / insertion by putting PC boards at right angle.

• The mating socket is PM-61

Pitch: 2.54mm, 20P connected
 Material Pin: Phosphor bronze

• Material Pin: Phosphor bronze

Resin: PBT black (UL94V-0)

• Finish: Gold plating over nickel base

• Rated current: 4A

• Insulation resistance:500M  $\Omega$  or over

Withstand voltage: 1000V AC, DC per minute
Operating temperature range: -40 to + 125℃

Printed board fitting hole diameter: φ 0.9

Adaptive socket: PM-61

■ Part No.: OWZ-001

■ How to order:

OWZ-001-10P

Fill in the number of poles of the one side.
 (Maximum number: 20P)

(If the number is not specified, we will deliver the part of the maximum number of connection.)





## ■ Example of usage





Combination of OWZ-001 and PM-61